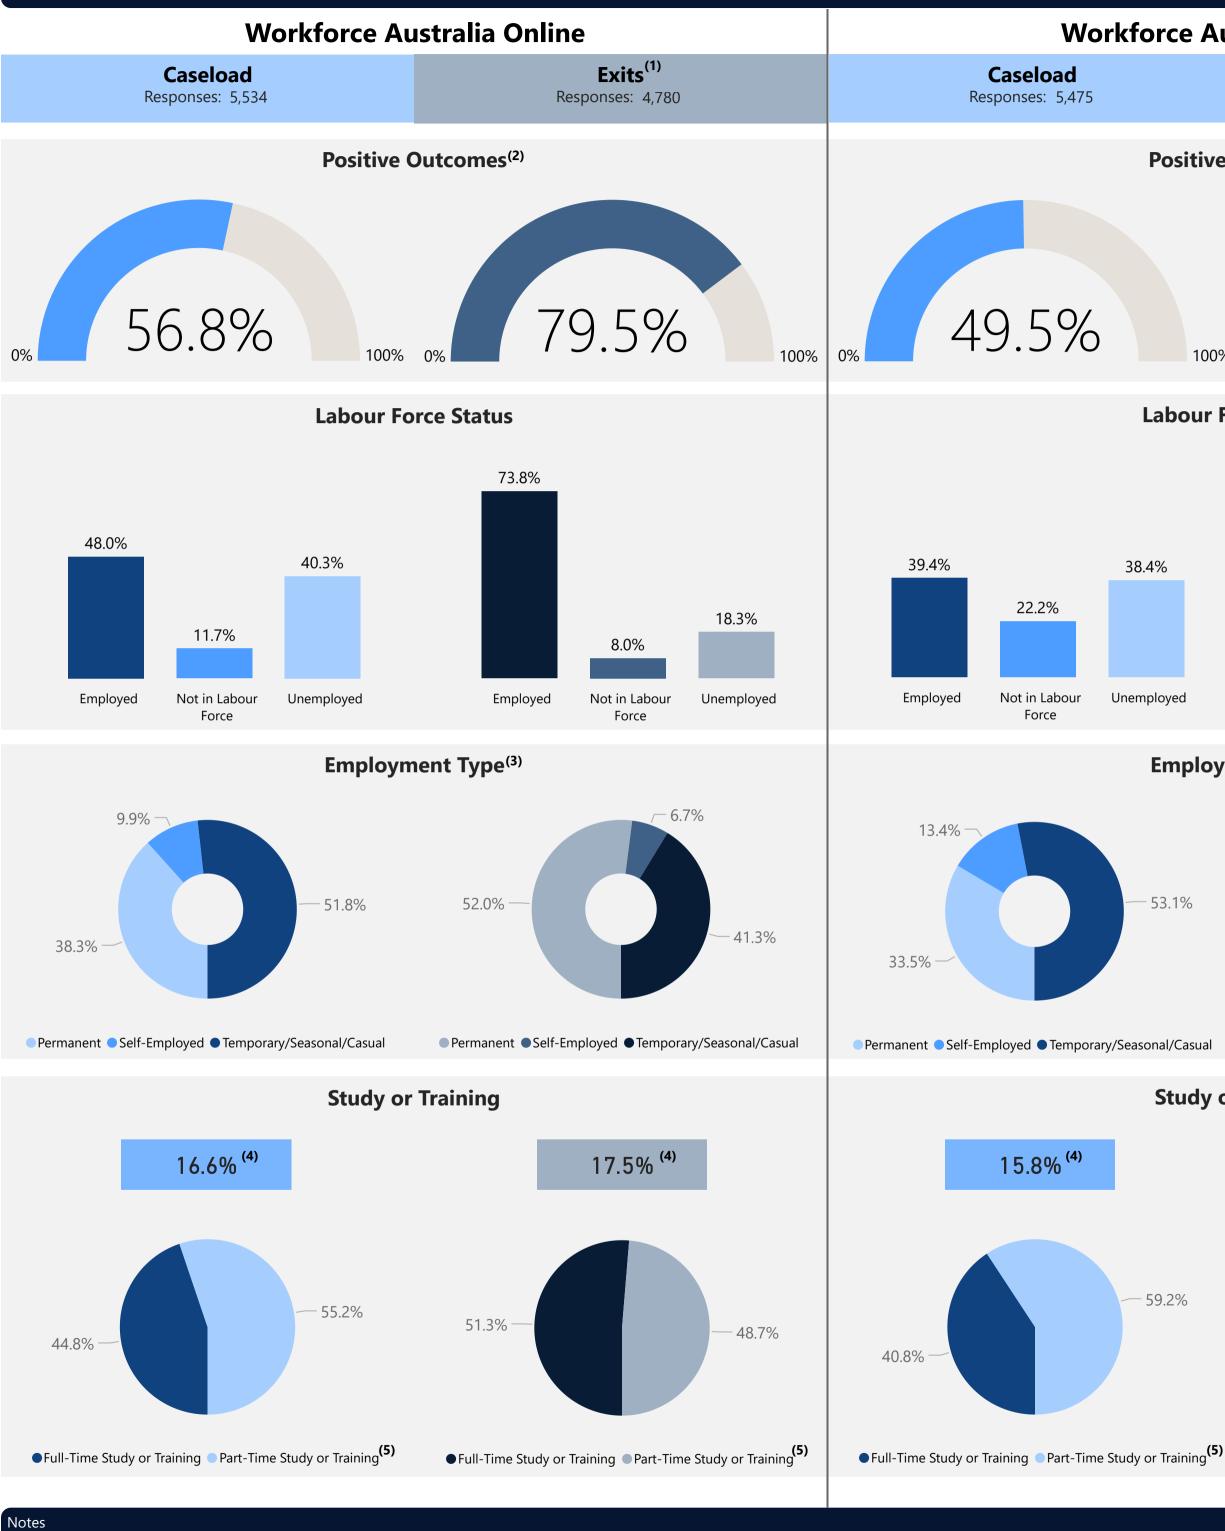

## Labour Force Survey | Overall | July 2022 - June 2023

The Labour Force Survey provides information on the employment and education status of participants in three Workforce Australia employment programs – Workforce Australia Online, Workforce Australia Services and Transition to Work (TtW). Participants who were in (caseload) or have exited (exits) any of the three programs in the reference period can receive the survey.

<u>اااا</u> الالا

(1) Exits refers to participants who exited Workforce Australia Online, Workforce Australia Services, or TtW programs any time between 4 July 2022 and 30 June 2023. (2) A positive outcome is achieved by a participant if they were in employment and/or study or training.

(3) Employment Type results refers to participants who were employed. For example, for the Workforce Australia Online Caseload, of those who were employed, 38.3% were in permanent employment. (4) Study or Training headline results refer to the respective caseload or exits population. For example, 15.4% of Workforce Australia Services exits were in study or training. (5) Study or training type results refer to the respective caseload or exits population in study or training. For example, of the 15.4% of Workforce Australia Services exits in study or training, 48.9% were in full-time study or training.