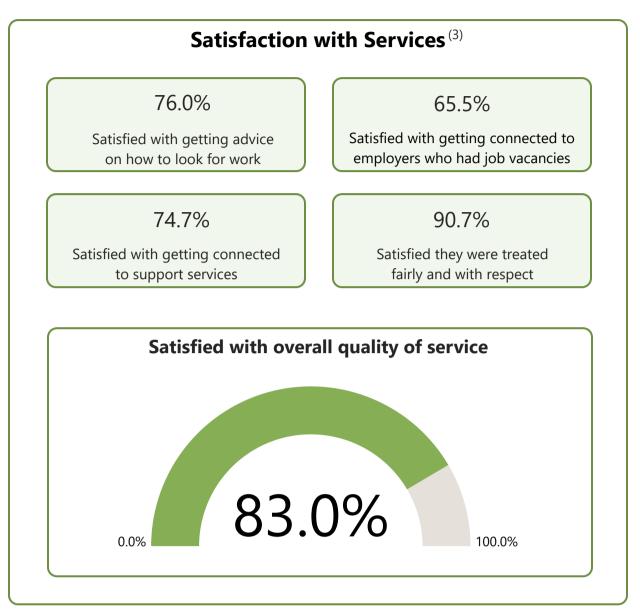

3

The Quality and Progress Survey provides information on participant satisfaction with their service provider and their progress to employment in two Workforce Australia employment programs – Workforce Australia Services and Transition to Work (TtW). Participants who were commenced on the caseload of either program and serviced by their provider for at least 91 days can receive the survey.



## Workforce Australia Services (1)

## Satisfaction with Services (3) 69.9% 59.5% Satisfied with getting advice on Satisfied with getting connected to how to look for work employers who had job vacancies 82.6% 66.6% Satisfied with getting connected Satisfied they were treated to support services fairly and with respect Satisfied with overall quality of service 73.4%





## Transition to Work (2)