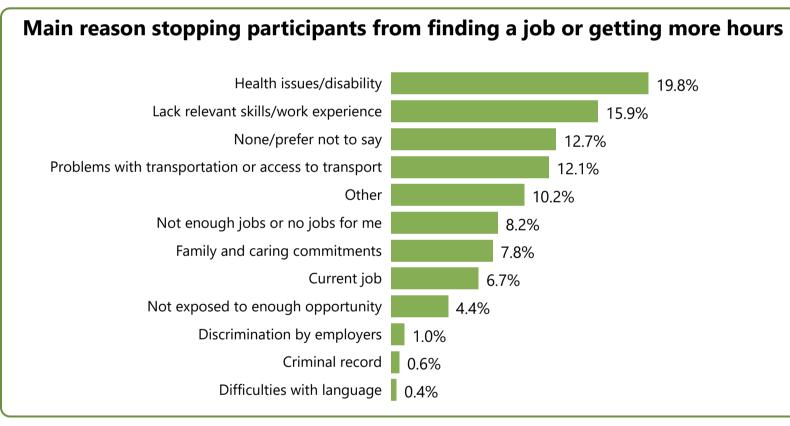

ty and Progress Survey provides information on participant satisfaction with their service provider and their progress to employment in two Workforce Australia employment programs – Workforce Australia Services and Transition to Work (TtW). Participants who were commenced on the caseload of either program and serviced by their provider for at least 91 days can receive the survey.



## Workforce Australia Services (1)

## Satisfaction with Services (3) 69.9% 59.5% Satisfied with getting advice on Satisfied with getting connected to how to look for work employers who had job vacancies 82.6% 66.6% Satisfied with getting connected Satisfied they were treated to support services fairly and with respect Satisfied with overall quality of service 73.4%





## Transition to Work (2)