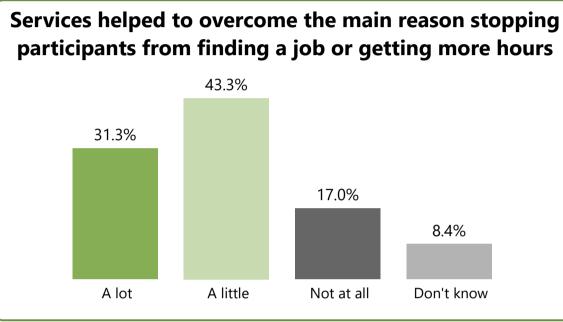

he Quality and Progress Survey provides information on participant satisfaction with their service provider and their progress to employment in two Workforce Australia employment programs – Workforce Australia Services and Transition to Work (TtW). Participants who were commenced on the caseload of either program and serviced by their provider for at least 91 days can receive the survey.



## Workforce Australia Services (1)

## Satisfaction with Services (3) 69.9% 59.5% Satisfied with getting advice on Satisfied with getting connected to how to look for work employers who had job vacancies 82.6% 66.6% Satisfied with getting connected Satisfied they were treated to support services fairly and with respect Satisfied with overall quality of service 73.4%





## Transition to Work (2)