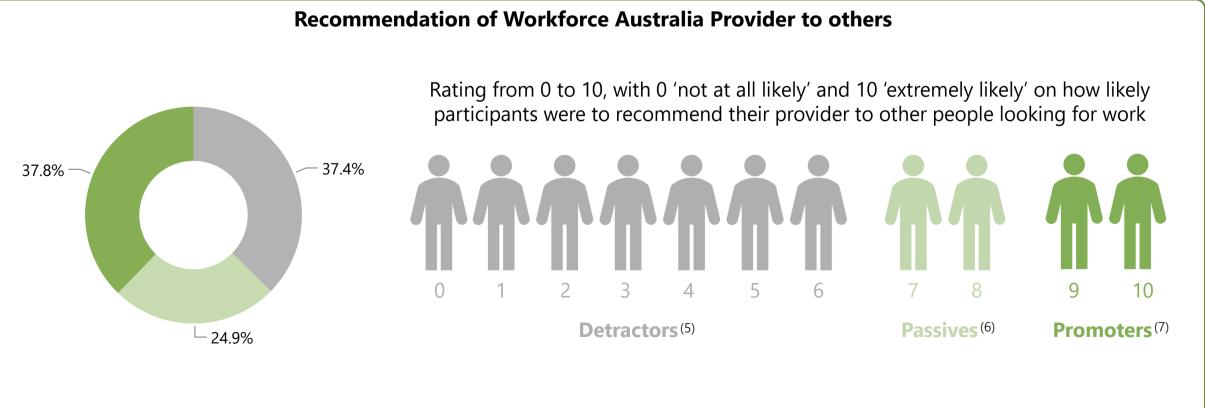

and Progress Survey provides information on participant satisfaction with their service provider and their progress to employment in two Workforce Australia employment programs – Workforce Australia Services and Transition to Work (TtW). Participants who were commenced on the caseload of either program and serviced by their provider for at least 91 days can receive the survey.



## Workforce Australia Services (1)

## Satisfaction with Services (3) 69.9% 59.5% Satisfied with getting advice on Satisfied with getting connected to how to look for work employers who had job vacancies 82.6% 66.6% Satisfied with getting connected Satisfied they were treated to support services fairly and with respect Satisfied with overall quality of service 73.4%





## Transition to Work (2)