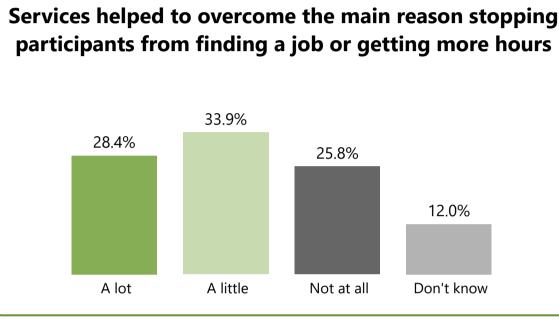

| September 2022 - August 2023

The Quality and Progress Survey provides information on participant satisfaction with their service provider and their progress to employment in two Workforce Australia employment programs – Workforce Australia Services and Transition to Work (TtW). Participants who were commenced on the caseload of either program and serviced by their provider for at least 91 days can receive the survey.



## Workforce Australia Services (1)

## Satisfaction with Services (3) 69.9% 59.5% Satisfied with getting advice on Satisfied with getting connected to how to look for work employers who had job vacancies 82.6% 66.6% Satisfied with getting connected Satisfied they were treated to support services fairly and with respect Satisfied with overall quality of service 73.4%





## Transition to Work (2)