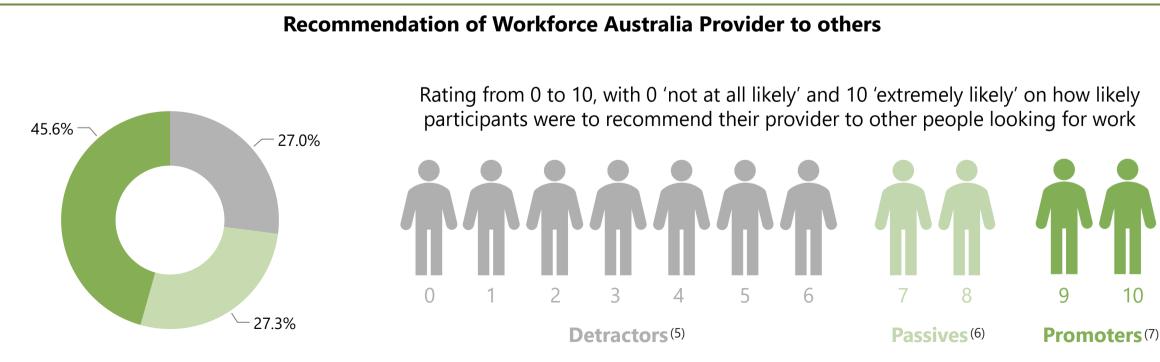

nd Progress Survey provides information on participant satisfaction with their service provider and their progress to employment in two Workforce Australia employment programs – Workforce Australia Services and Transition to Work (TtW). Participants who were commenced on the caseload of either program and serviced by their provider for at least 91 days can receive the survey.



## Workforce Australia Services (1)

## Satisfaction with Services (3) 69.9% 59.5% Satisfied with getting advice on Satisfied with getting connected to how to look for work employers who had job vacancies 82.6% 66.6% Satisfied with getting connected Satisfied they were treated to support services fairly and with respect Satisfied with overall quality of service 73.4%





## Transition to Work (2)