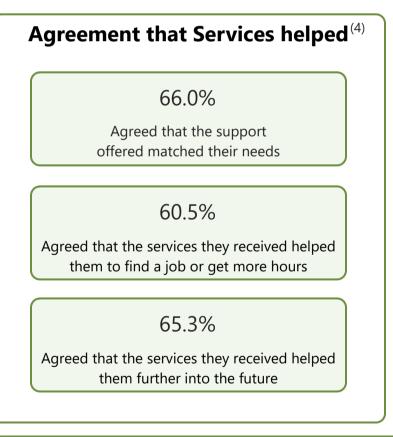

Quality and Progress Survey provides information on participant satisfaction with their service provider and their progress to employment in two Workforce Australia employment programs – Workforce Australia Services and Transition to Work (TtW). Participants who were commenced on the caseload of either program and serviced by their provider for at least 91 days can receive the survey.



## Workforce Australia Services (1)

## Satisfaction with Services (3) 69.9% 59.5% Satisfied with getting advice on Satisfied with getting connected to how to look for work employers who had job vacancies 82.6% 66.6% Satisfied with getting connected Satisfied they were treated to support services fairly and with respect Satisfied with overall quality of service 73.4%





## Transition to Work (2)