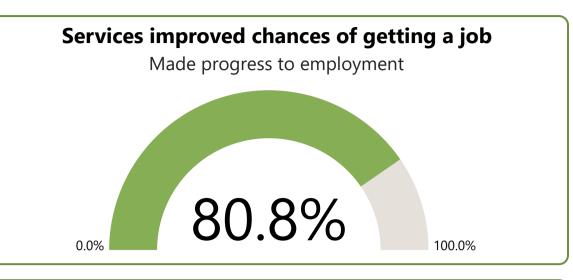

The Quality and Progress Survey provides information on participant satisfaction with their service provider and their progress to employment in two Workforce Australia employment programs – Workforce Australia Services and Transition to Work (TtW). Participants who were commenced on the caseload of either program and serviced by their provider for at least 91 days can receive the survey.



## Workforce Australia Services (1)

## Satisfaction with Services (3) 69.9% 59.5% Satisfied with getting advice on Satisfied with getting connected to how to look for work employers who had job vacancies 82.6% 66.6% Satisfied with getting connected Satisfied they were treated to support services fairly and with respect Satisfied with overall quality of service 73.4%





## Transition to Work (2)