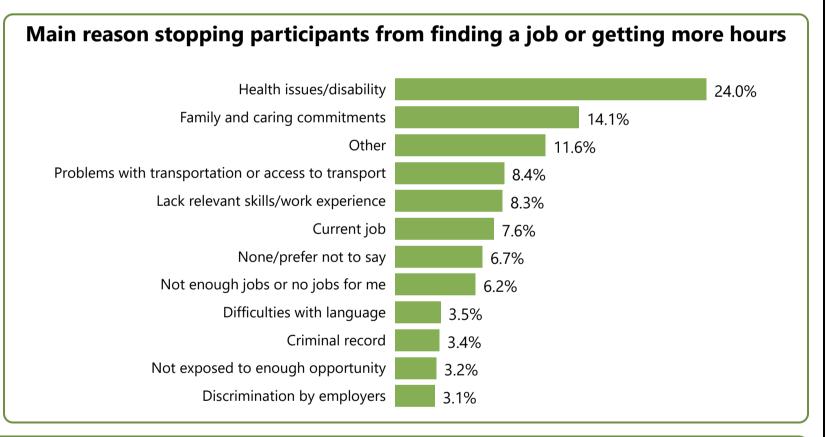

uality and Progress Survey provides information on participant satisfaction with their service provider and their progress to employment in two Workforce Australia employment programs – Workforce Australia Services and Transition to Work (TtW). Participants who were commenced on the caseload of either program and serviced by their provider for at least 91 days can receive the survey.



## Workforce Australia Services (1)

## Satisfaction with Services (3) 69.9% 59.5% Satisfied with getting advice on Satisfied with getting connected to how to look for work employers who had job vacancies 82.6% 66.6% Satisfied with getting connected Satisfied they were treated to support services fairly and with respect Satisfied with overall quality of service 73.4%





## Transition to Work (2)