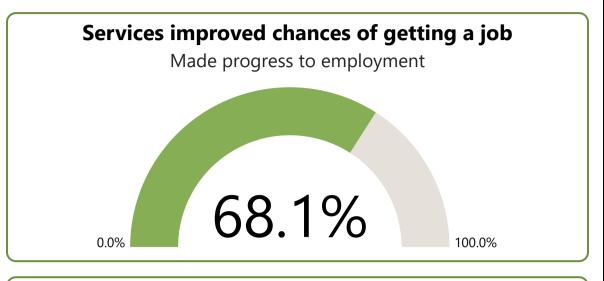

l | September 2022 - August 2023

The Quality and Progress Survey provides information on participant satisfaction with their service provider and their progress to employment in two Workforce Australia employment programs – Workforce Australia Services and Transition to Work (TtW). Participants who were commenced on the caseload of either program and serviced by their provider for at least 91 days can receive the survey.



## Workforce Australia Services (1)

## Satisfaction with Services (3) 69.9% 59.5% Satisfied with getting advice on Satisfied with getting connected to how to look for work employers who had job vacancies 82.6% 66.6% Satisfied with getting connected Satisfied they were treated to support services fairly and with respect Satisfied with overall quality of service 73.4%





## Transition to Work (2)