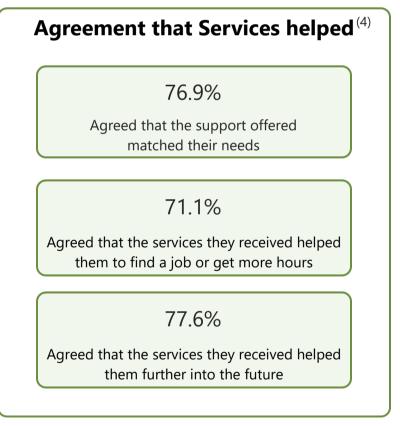

lity and Progress Survey provides information on participant satisfaction with their service provider and their progress to employment in two Workforce Australia employment programs – Workforce Australia Services and Transition to Work (TtW). Participants who were commenced on the caseload of either program and serviced by their provider for at least 91 days can receive the survey.



## Workforce Australia Services (1)

## Satisfaction with Services (3) 69.9% 59.5% Satisfied with getting advice on Satisfied with getting connected to how to look for work employers who had job vacancies 82.6% 66.6% Satisfied with getting connected Satisfied they were treated to support services fairly and with respect Satisfied with overall quality of service 73.4%





## Transition to Work (2)