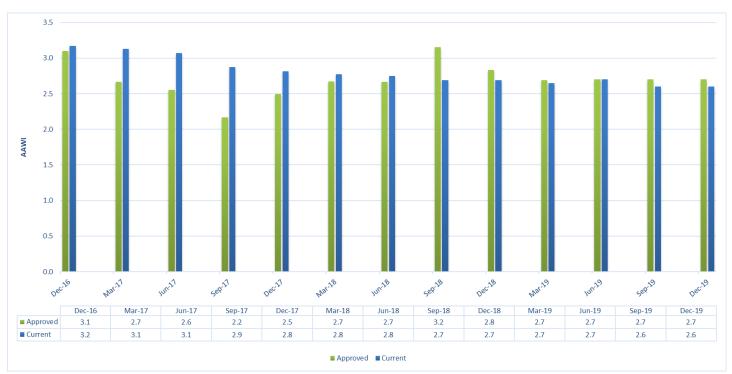

## 4. AAWI - agreements approved in the December quarter 2019 and agreements current as at 31 December 2019 - Tables 3 and 4 in Trends report

Chart 2 - Approved and current agreements AAWI by quarter – December quarter 2016 to December quarter 2019

Source: Attorney-General's Department, Workplace Agreements Database.

**Chart 2 (above)** shows quarterly AAWI results for agreements approved in each quarter since the December quarter 2016, and the AAWI for all agreements current at the end of each quarter.

#### **Approved agreements**

There were 1,126 agreements approved in the December quarter 2019, of which 911 contained wage increases that could be quantified.

The AAWI for agreements approved in the December quarter 2019 was 2.7 per cent, equal to the September quarter 2019 and down from 2.8 per cent in the September quarter 2018.

#### **Current Agreements**

There were 10,735 agreements current as at 31 December 2019, of which 7,760 contained quantifiable wage increases.

The AAWI for agreements current (not expired or terminated) as at 31 December 2019 was 2.6 per cent, equal to the September quarter 2019 and down from 2.7 per cent in the December quarter 2018.