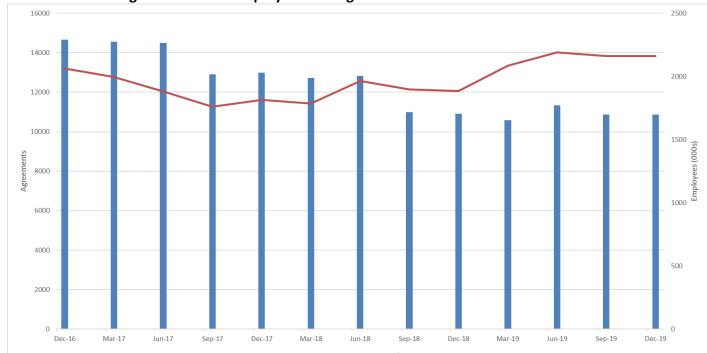

The December quarter 2019 is at the top end of the range of low quarterly approval volumes over the last three years.

Chart 6 - Current agreements and employee coverage - December 2016 - December 2019

**Source:** Attorney-General's Department, Workplace Agreements Database.

**Chart 6 (above)** shows there were 10,735 current (not expired or terminated) agreements as at 31 December 2019, covering 2.22 million employees.

This is lower than the 10,877 agreements current as at 30 September 2019, and is lower than the 10,904 agreements current at 31 December 2018.

The December quarter 2019 employee coverage of 2.22 million is higher than the 2.16 million employees covered at 30 September 2019, and is higher than the 1.88 million employees at 31 December 2018.