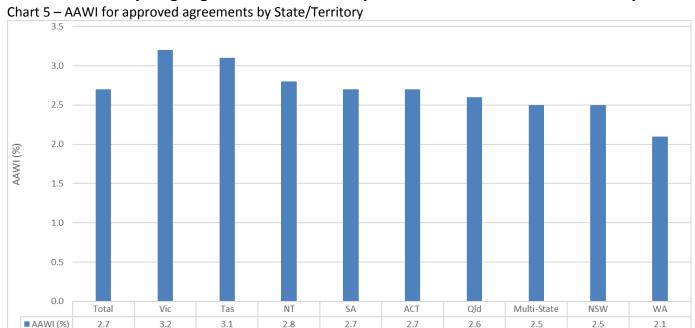

#### 7. State/Territory wages growth – December quarter 2019 - Table 10 in Trends report

Source: Attorney-General's Department, Workplace Agreements Database.

Chart 5 (above) shows the AAWI results for each state and territory

AAWIs for agreements approved in the December quarter 2019 were highest in Victoria at 3.2 per cent.

Agreements in Western Australia had the lowest AAWI at 2.1 per cent.