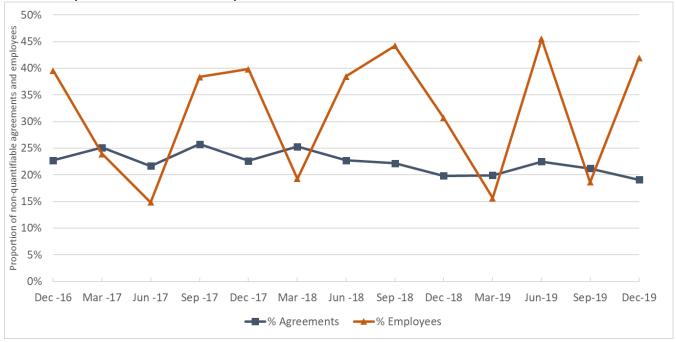

### **10.** Non-quantifiable agreements<sup>4</sup> – December quarter **2019** - *Table 12 in Trends report*

Chart 7 - Non-quantifiable agreements, proportion of approved agreements and employees covered, December quarter 2016 – December quarter 2019

Source: Attorney-General's Department, Workplace Agreements Database.

**Chart 7 (above)** shows the proportion of employees covered by non-quantifiable agreements is more volatile than the proportion of agreements that are non-quantifiable. This volatility is due to larger agreements (in terms of employee coverage) with non-quantifiable wage increases being approved in some quarters but not others.

19.1 per cent of agreements approved in the December quarter 2019, covering 42.0 per cent of employees, do not contain quantifiable wage increases, and thus are not included as part of the AAWI calculations. A non-quantifiable agreement is one that does not have consistent wage increases for all employees covered or wage adjustments are linked to other sources, such as the Fair Work Commission's Annual Wage Review or CPI or WPI movements.