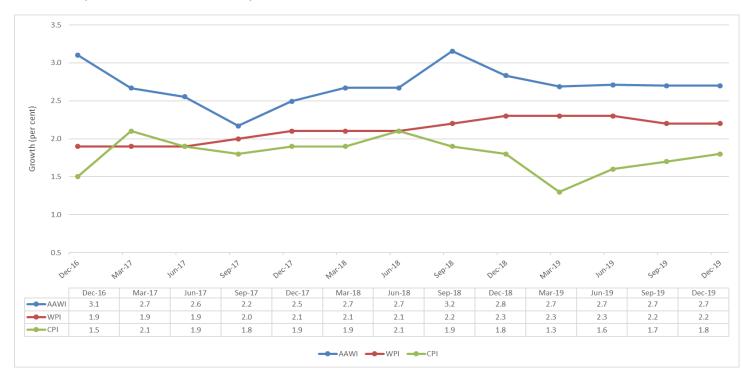

### 3. Comparison of AAWI, ABS Wage Price Index (WPI) and ABS Consumer Price Index (CPI)

Chart 1 - AAWI in approved agreements, ABS Wage Price Index (WPI) and ABS Consumer Price Index (CPI) – December quarter 2016 to December quarter 2019

**Source:** Attorney-General's Department, Workplace Agreements Database; Australian Bureau of Statistics, Wage Price Index, Australia, Cat. No. 6345.0 – December 2019; Australian Bureau of Statistics, Consumer Price Index, Australia, Cat. No. 6401.0 – December 2019.

The ABS Wage Price Index (WPI) measures the price of wages in the Australian economy and is a key macroeconomic indicator. The stability of the WPI makes it the preferred indicator of wage trends for the ABS and the Reserve Bank of Australia (RBA).

The Consumer Price Index (CPI) is used as a measure of inflation, or the cost of living. It measures changes in the price of a 'basket' of goods and services which account for a high proportion of expenditure by metropolitan households.