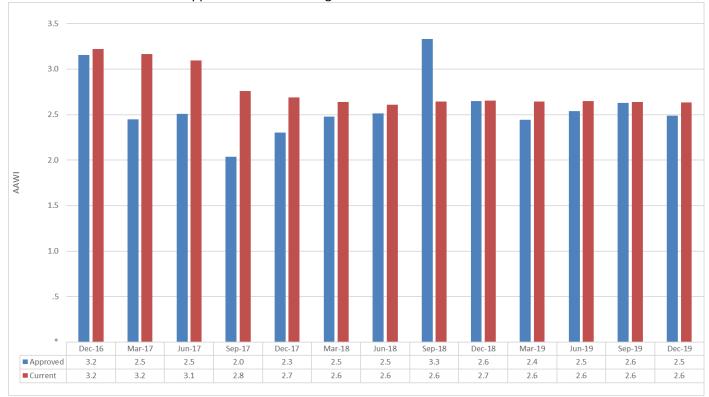

#### 5. Private sector wages growth – December quarter 2019 - Table 3 and 7 in Trends report

3.5 2.5 2.0 AAWI 1.5 1.0 0.5 Dec.16 Mar.17 Sep-17 Mar-18 Jun-18 Dec.18 Mar.19 Jun-19 Sep-19 Sep.18 Dec.19 Mar-19 Sep-17 Dec-17 Mar-18 Jun-19 Dec-19 Dec-16 Mar-17 Jun-17 Jun-18 Sep-18 Dec-18 Sep-19 Approved 3.0 2.7 2.6 2.4 2.7 2.7 2.8 3.0 3.0 2.9 2.8 2.7 2.7

Chart 3 - Private Sector AAWI - Approved and current agreements - December 2016 to December 2019

**Source:** Attorney-General's Department, Workplace Agreements Database.

2.9

2.9

3.1

3.1

3.1

Chart 3 (above) shows the quarterly AAWI for private sector agreements approved in each quarter since the December quarter 2016, and the AAWI for private sector agreements current as at the end of each quarter. The AAWI for private sector enterprise agreements approved in the December quarter 2019 was 2.7 per cent, equal to the September quarter 2019, and down from 3.0 per cent in the December quarter 2018. The industries with the highest AAWIs were Rental, Hiring and Real Estate Services (5.1 per cent), Construction (4.2 per cent) and Accommodation and Food Services, and Electricity, Gas Water and Waste Services (3.2 per cent).

2.9

2.7

2.7

2.7

2.7

2.6

The industries with the lowest AAWIs were Information Media and Telecommunications (1.9 per cent, Professional, Scientific and Technical Services (2.0 per cent) and Public Administration and Safety (2.2 per cent). Large quantifiable private sector agreements approved in the December quarter 2019 include:

- Officeworks Store Operations Agreement 2019 (covers 6,223 employees, 2.3 per cent AAWI);
- The Australian Unity Home & Disability Services NSW Care Worker Enterprise Agreement 2019 (covers 3,325 employees, 1.5 per cent AAWI); and
- Costco Wholesale Australia Enterprise Agreement 2019 2023, (covers 3,168 Employees, 3.2 per cent AAWI)