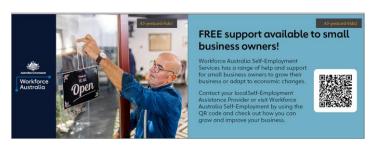

#### Digital poster

Digital posters can be used online by displaying on relevant websites or attaching to an email for self-download and printing. Printable versions are also supplied to print at your local printing business.

#### **Digital postcards**

Digital postcards are a bite-sized version of the digital posters and can also be used online by displaying on relevant websites or attaching to an email for self-download and printing. Printable versions are also supplied to print at your local printing business.