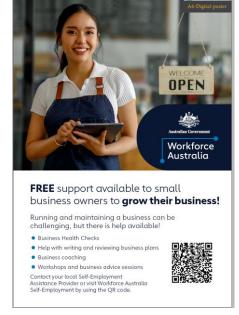

#### Digital poster

Digital posters can be used online by displaying on relevant websites or attaching to an email for self-download and printing. Printable versions are also supplied to print at your local printing business.

#### **Digital postcards**

Digital postcards are a bite-sized version of the digital posters and can also be used online by displaying on relevant websites or attaching to an email for self-download and printing. Printable versions are also supplied to print at your local printing business.